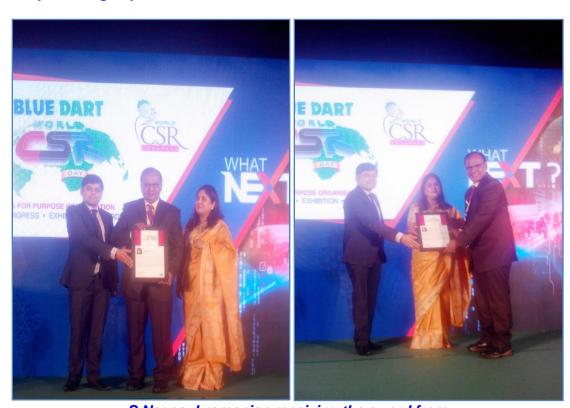

#### Here are pictorial glimpses:

S Nagasubramanian receiving the award from President, World Forum for Ethics in Business on behalf of Ms Priyanka Behera at Taj Lands End, Bandra, Mumbai.

With Dr Padmashree Baba Amte, Chief Guest & Magsaysay Award Winner & global icon In Social Responsibility