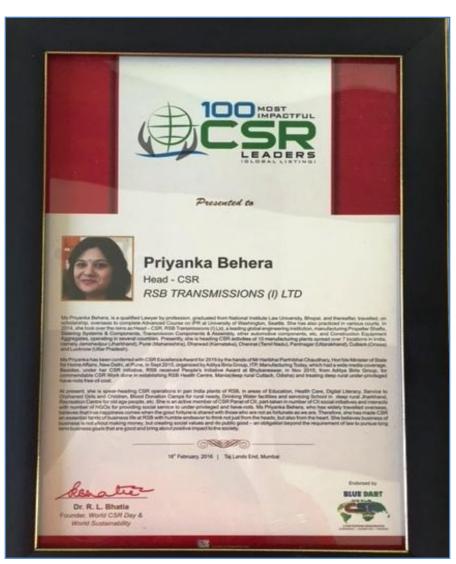

# Ms Priyanka Behera Conferred With Most Impactful CSR Leader (Global Listing) Award

Ms Priyanka Behera, Head – CSR, has been conferred with Most Impactful CSR Leader (Global Listing) Award by World CSR Congress in a glittering function held at Taj Lands End, Bandra, Mumbai, on 18<sup>th</sup> Feb 2016, attended by CSR fraternity and dignitaries from Europe, US, Asia, Far East countries besides Pan India.

The award, on her behalf, was received by S Nagasubramanian from the hands of President, World Forum of Ethics in Business.

The criteria of selecting CSR Leader Award is after intense research process undertaken by the Research Cell which consists of Post Graduates in History & Management with over 5 years research experience post their studies. It is the iconic job of the research cell to produce a shortlist of Individuals who are doing extraordinary work and track the record of their achievements. The shortlist is then reviewed by a Jury Panel comprising of senior professionals from across the globe.

Dr RL Bhatia, Founder – World CSR Day & Sustainability, an iconic personality in the CSR field with global recognition, wrote to Ms Priyanka Behera: "On behalf of the Jury, I am extremely pleased to inform you that we would like to present you with the "100 Most Impactful CSR Leaders (Global Listing)" citation. The presentation ceremony is scheduled on 18th February, 2016 at Taj Lands End, Mumbai. We look forward to welcoming you."